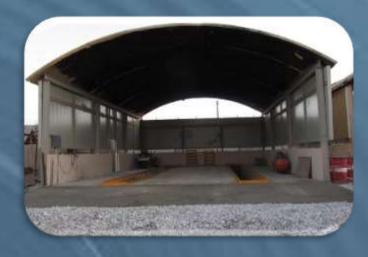

### K-SPAN (Truss Less, Self Supported, Arch Shape ) SOLUTION ATTRIBUTES

- ➤ Complete "Fast-Track" Build Solution.
- >Building Solution for all inclement weather conditions.
- > Built IAW engineering safety margins to include but not limited to; wind speeds, Seismic Activity, Extreme Heat & Cold Climatic Conditions.
- ➤ Non Complex Structural Integrity framework & durability.
- >Year around Low Maintenance.
- ➤ Simplistic Foundation Design Requirements.

#### K-SPAN QUICK FACTS

The "K" Span technology is "Flexible" & "Versatile"; Allowing for a multitude of D&B applications, Roofing Solutions avoiding the conventional need of trusses and purlin assembly for your roofing requirements, just to name a few...