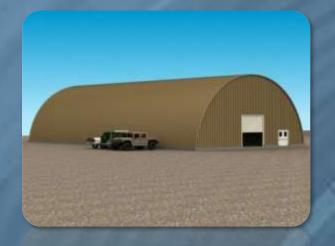

### K-SPAN (Truss Less, Self Supported, Arch Shape ) SOLUTION ATTRIBUTES

- ➤ Complete "Fast-Track" Build Solution.
- >Building Solution for all inclement weather conditions.
- > Built IAW engineering safety margins to include but not limited to; wind speeds, Seismic Activity, Extreme Heat & Cold Climatic Conditions.
- ➤ Non Complex Structural Integrity framework & durability.
- >Year around Low Maintenance.
- ➤ Simplistic Foundation Design Requirements.

#### K-SPAN QUICK FACTS

The "K" Span technology is "Flexible" & "Versatile"; Allowing for a multitude of D&B applications, Roofing Solutions avoiding the conventional need of trusses and purlin assembly for your roofing requirements, just to name a few...

A virtual "Factory on Wheels", the mobility of the machinery and its ability to perform at the site allows for Adhoc Response, constructing within weeks as compared to conventional construction that involves months.

The K-Span Technology is advantageous providing a "Turn Key" solution.

Lower Build Cost compared with Conventional Building method

GROUND TO GROUND STRUCTURE

R.C.C. WALL STRUCTURE

MULTIPLE BAY STRUCTURE

VERTICAL WALL STRUCTURE

#### K-SPAN BUILDING SYSTEM SPECIFICATIONS

YPICAL GROUND TO GROUND K-SPAN BUILDING

TYPICAL K-SPAN GROUND TO GROUND STRUCTURE