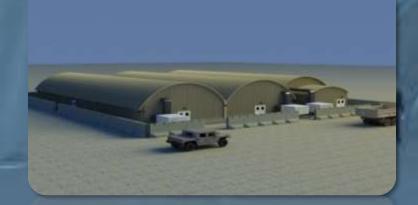

The K-Span Technology is advantageous providing a "Turn Key" solution.

Lower Build Cost compared with Conventional Building method

GROUND TO GROUND STRUCTURE

R.C.C. WALL STRUCTURE

MULTIPLE BAY STRUCTURE

VERTICAL WALL STRUCTURE

#### K-SPAN BUILDING SYSTEM SPECIFICATIONS

YPICAL GROUND TO GROUND K-SPAN BUILDING

TYPICAL K-SPAN GROUND TO GROUND STRUCTURE