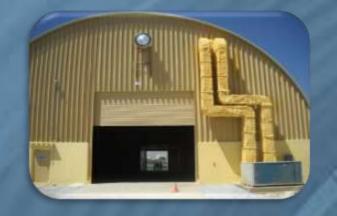

### K-SPAN (Truss Less, Self Supported, Arch Shape ) SOLUTION ATTRIBUTES

- ➤ Complete "Fast-Track" Build Solution.
- >Building Solution for all inclement weather conditions.
- > Built IAW engineering safety margins to include but not limited to; wind speeds, Seismic Activity, Extreme Heat & Cold Climatic Conditions.
- ➤ Non Complex Structural Integrity framework & durability.
- >Year around Low Maintenance.
- ➤ Simplistic Foundation Design Requirements.

#### K-SPAN QUICK FACTS

The "K" Span technology is "Flexible" & "Versatile"; Allowing for a multitude of D&B applications, Roofing Solutions avoiding the conventional need of trusses and purlin assembly for your roofing requirements, just to name a few...

A virtual "Factory on Wheels", the mobility of the machinery and its ability to perform at the site allows for Adhoc Response, constructing within weeks as compared to conventional construction that involves months.

The K-Span Technology is advantageous providing a "Turn Key" solution.

Lower Build Cost compared with Conventional Building method

GROUND TO GROUND STRUCTURE

R.C.C. WALL STRUCTURE

MULTIPLE BAY STRUCTURE

VERTICAL WALL STRUCTURE