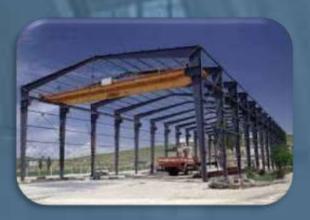

### K-SPAN (Truss Less, Self Supported, Arch Shape ) SOLUTION ATTRIBUTES

- ➤ Complete "Fast-Track" Build Solution.
- >Building Solution for all inclement weather conditions.
- > Built IAW engineering safety margins to include but not limited to; wind speeds, Seismic Activity, Extreme Heat & Cold Climatic Conditions.
- ➤ Non Complex Structural Integrity framework & durability.
- >Year around Low Maintenance.
- ➤ Simplistic Foundation Design Requirements.

#### K-SPAN QUICK FACTS

The "K" Span technology is "Flexible" & "Versatile"; Allowing for a multitude of D&B applications, Roofing Solutions avoiding the conventional need of trusses and purlin assembly for your roofing requirements, just to name a few...

A virtual "Factory on Wheels", the mobility of the machinery and its ability to perform at the site allows for Adhoc Response, constructing within weeks as compared to conventional construction that involves months.

The K-Span Technology is advantageous providing a "Turn Key" solution.

Lower Build Cost compared with Conventional Building method

GROUND TO GROUND STRUCTURE

R.C.C. WALL STRUCTURE

MULTIPLE BAY STRUCTURE

VERTICAL WALL STRUCTURE